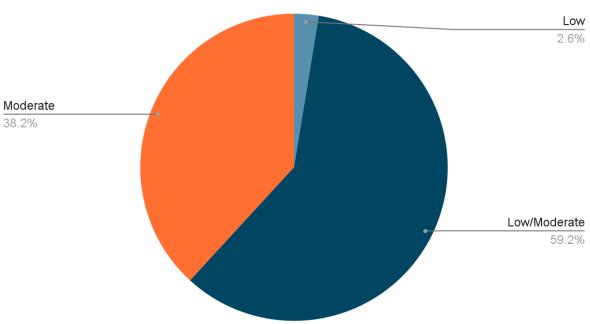

#### Proportion of Services by Entity and Legal Categories Addressed

- 8475 legal services sought from >7000 unduplicated clients
  - o Low=219 legal services sought (3 entities); Low/Moderate=5020 legal services sought (8 entities); Moderate=3236 legal services sought (5 entities)
  - o 97% of legal services were produced via low/moderate or moderate risk entities
  - o 7864 (93%) legal services have been delivered by a lawyer (or lawyer employee) or software for form or document completion only with lawyer involvement
  - o 611 legal services have been delivered by non-lawyers (software or person) with lawyer involvement