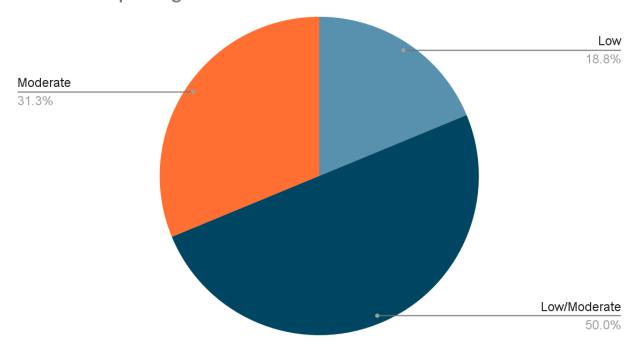

# <u>Authorized Entities Reporting Data through October 2021</u>

- 16 entities reporting data to date; 9 reporting this period
  - o 3 low risk entities; 8 low/moderate risk entities; 5 moderate entities