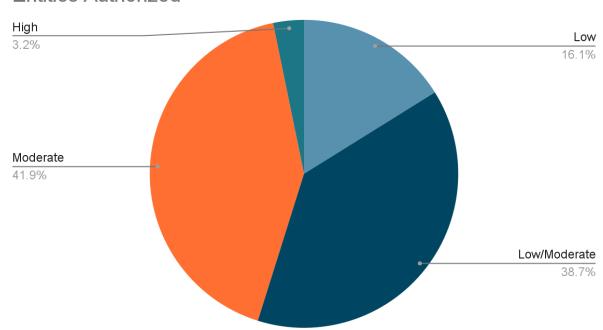

### **Entities Authorized to Offer Sandbox Legal Services**

• 31 entities approved to offer services

- o Low Risk=5 (AGS Law, Blue Bee, Firmly, Hello Divorce, Rocky Mountain Legal)
- o Low/Moderate=12 (Gregory Hawkins, FOCL Law, Jordanelle Blocks, LawPal, Legal Atoms, Legal Claims, Inc., Mountain West Legal Protective, R&R, Robert Debry & Associates, Rocket Lawyer, Tanner, Xira)
- Moderate=13 (1Law, Davis & Sanchez, DSD Solutions, Estate Guru, Holy Cross Ministries, LawGeex, Law HQ, Law on Call, Nuttall, Brown & Coutts, Off the Record, Pearson Butler, Sudbury Consulting, Timpanogos Legal Center)
- o High=1 (AAA Fair Credit)