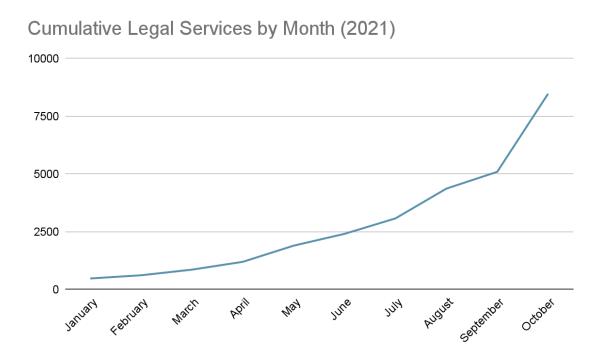

#### **Growth of Services Across Time**

#### Proportion of Services by Entity and Legal Categories Addressed

- 8475 legal services sought from >7000 unduplicated clients
  - o Low=219 legal services sought (3 entities); Low/Moderate=5020 legal services sought (8 entities); Moderate=3236 legal services sought (5 entities)
  - o 97% of legal services were produced via low/moderate or moderate risk entities
  - o 7864 (93%) legal services have been delivered by a lawyer (or lawyer employee) or software for form or document completion only with lawyer involvement
  - o 611 legal services have been delivered by non-lawyers (software or person) with lawyer involvement