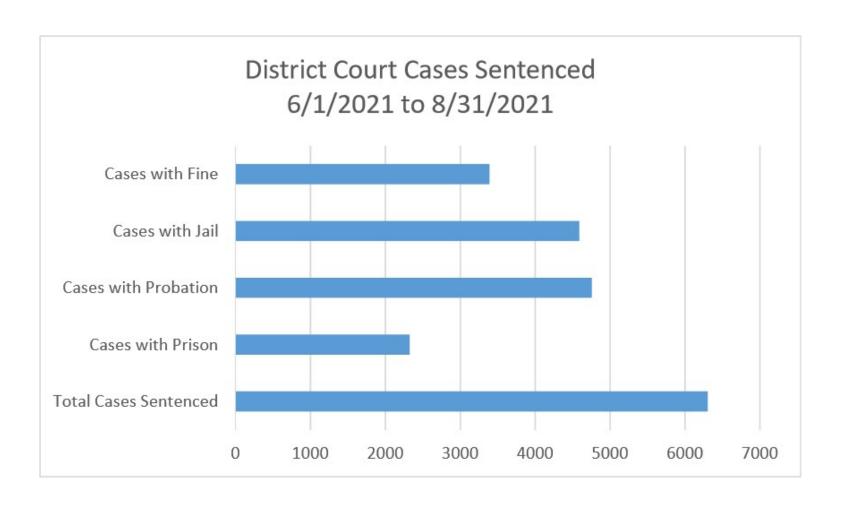

### **Tracking Aggregate Sentencing Data**

- Statewide counts, reported quarterly to Court Administrators
- Totals could be posted on website
- Total Cases Sentenced
  - Total with Prison
  - Total with Probation
  - Total with Jail
  - Total with Fine, Fee or Trust
- Overlap among categories

| District Court Cases Sentenced    | 5/1/2021 to 8/31/2021 *   |                   |
|-----------------------------------|---------------------------|-------------------|
| Total Cases Sentenced             | 6304                      |                   |
| Cases with Prison                 | 2324                      |                   |
| Cases with Probation              | 4756                      |                   |
| Cases with Jail                   | 4590                      |                   |
| Cases with Fine                   | 3390                      | \$22.2 Million    |
|                                   |                           |                   |
| * Excludes Traffic and Parking ca | ases, counts include sust | pended sentences. |