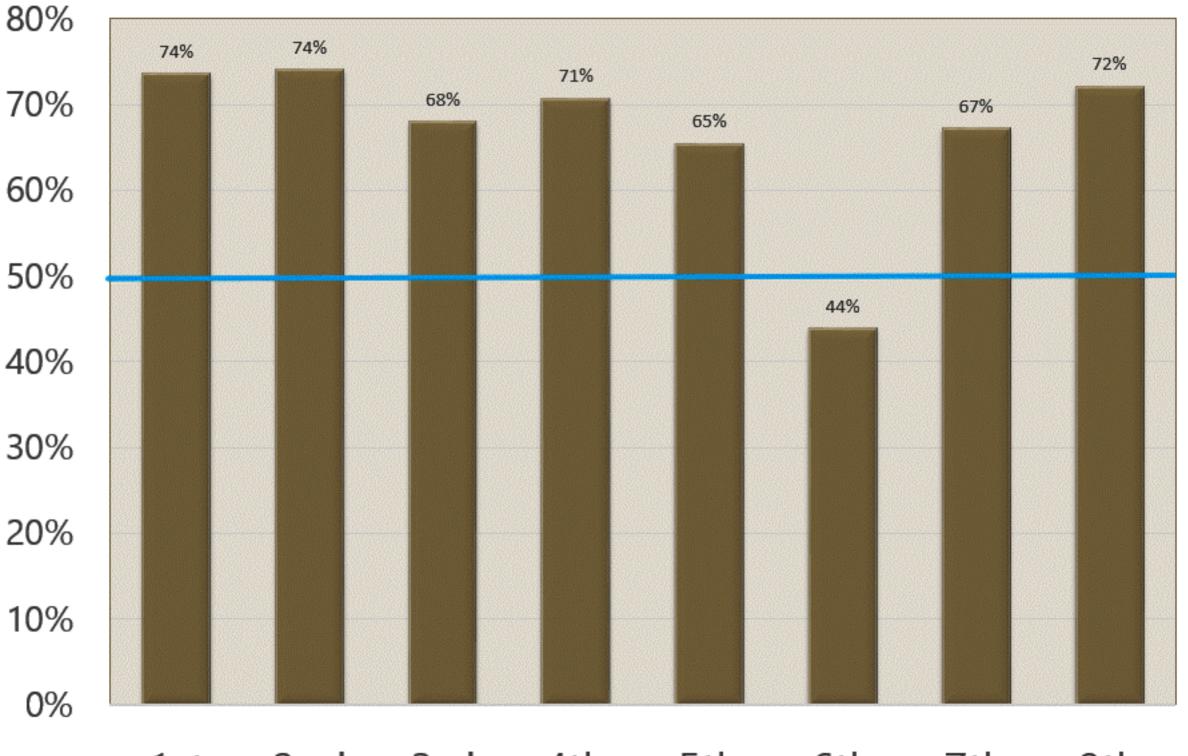

## **District Courts Jury Yield FY20**

1st 2nd 3rd 4th 5th 6th 7th 8th

## Juror Use by District Courts

| Jul 1, 2019 - Jun 30, 2020                              | Statewide | 1st        | 2nd    | 3rd     | 4th    | 5th    | 6th   | 7th   | 8th   |
|---------------------------------------------------------|-----------|------------|--------|---------|--------|--------|-------|-------|-------|
| TOTAL JURORS SELECTED                                   | 204,482   | 9,663      | 23,073 | 106,561 | 20,477 | 15,520 | 4,740 | 5,630 | 7,079 |
|                                                         |           |            |        |         |        |        |       |       |       |
| SELECTED BUT UNAVAILALBE                                | 67,614    | 2,547      | 5,978  | 34,006  | 5,986  | 5,360  | 2,659 | 1,845 | 1,968 |
|                                                         |           |            |        |         |        |        |       |       |       |
| SELECTED QUALIFIED AND AVAILABLE                        | 136,868   | 7,116      | 17,095 | 72,555  | 14,491 | 10,160 | 2,081 | 3,785 | 5,111 |
| Not Summoned                                            | 77,255    | 6,522      | 13,251 | 52,764  | 9,629  | 7,737  | 1,616 | 3,149 | 4,224 |
| Summoned and Served or Reported                         | 42,688    | <b>594</b> | 3,844  | 19,791  | 4,862  | 2,423  | 465   | 636   | 887   |
| Alternate Juror or Reported But Did Not Serve           | 39,760    | 563        | 3,622  | 18,748  | 4,576  | 2,276  | 433   | 570   | 816   |
| Juror Served and Deliberated                            | 2,902     | 31         | 222    | 1,043   | 286    | 147    | 32    | 66    | 71    |
|                                                         |           |            |        |         |        |        |       |       |       |
| JURY YIELD*                                             | 67%       | 74%        | 74%    | 68%     | 71%    | 65%    | 44%   | 67%   | 72%   |
| *Selected Qualified and Available/Total Jurors Selected |           |            |        |         |        |        |       |       |       |