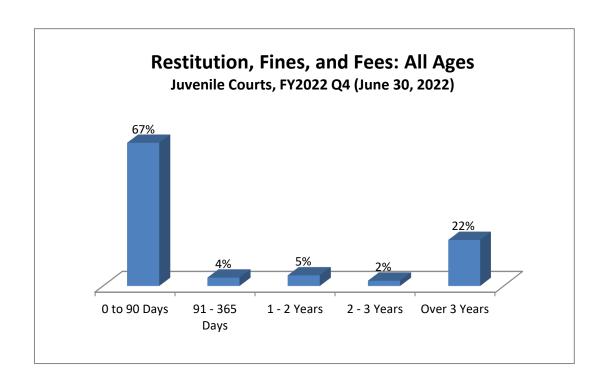

| 67%          | 4%            | 5%          | 2%          | 22%          |
|--------------|---------------|-------------|-------------|--------------|
| 0 to 90 Days | 91 - 365 Days | 1 - 2 Years | 2 - 3 Years | Over 3 Years |
| 67%          | 4%            | 5%          | 2%          | 22%          |