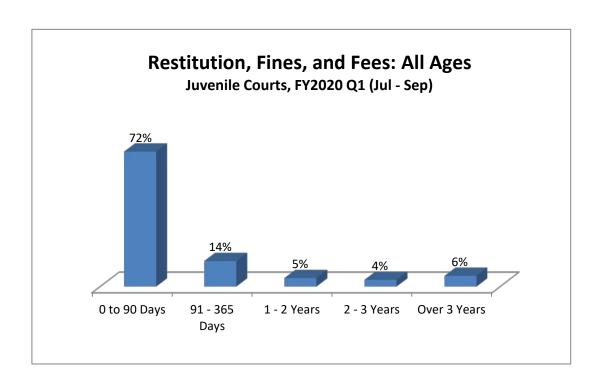

| 0 to 90 Days | 91 - 365 Days | 1 - 2 Years | 2 - 3 Years | Over 3 Years |
|--------------|---------------|-------------|-------------|--------------|
| 95%          | 4%            | 1%          | 0%          | 0%           |
| 92%          | 8%            | 0%          | 0%          | 0%           |
| 98%          | 1%            | 1%          | 0%          | 0%           |
| 92%          | 4%            | 1%          | 0%          | 3%           |
| 92%          | 4%            | 1%          | 0%          | 2%           |
| 92%          | 3%            | 1%          | 0%          | 3%           |
| 67%          | 20%           | 7%          | 3%          | 4%           |
| 58%          | 26%           | 9%          | 3%          | 4%           |
| 91%          | 1%            | 0%          | 3%          | 4%           |
| 85%          | 1%            | 0%          | 4%          | 9%           |
| 83%          | 10%           | 2%          | 3%          | 2%           |
| 57%          | 20%           | 4%          | 7%          | 12%          |
| 71%          | 7%            | 4%          | 10%         | 8%           |
| 78%          | 6%            | 7%          | 7%          | 2%           |
| 86%          | 0%            | 4%          | 0%          | 9%           |
| 42%          | 31%           | 4%          | 9%          | 14%          |
| 59%          | 20%           | 2%          | 4%          | 15%          |
| 94%          | 0%            | 0%          | 0%          | 6%           |
| 47%          | 20%           | 10%         | 9%          | 15%          |
| 51%          | 21%           | 6%          | 10%         | 11%          |
| 44%          | 19%           | 10%         | 9%          | 19%          |
| 44%          | 14%           | 42%         | 0%          | 0%           |
| 80%          | 8%            | 7%          | 3%          | 2%           |
| 68%          | 4%            | 15%         | 10%         | 3%           |
| 82%          | 12%           | 5%          | 0%          | 2%           |
| 100%         | 0%            | 0%          | 0%          | 0%           |
| 90%          | 1%            | 2%          | 6%          | 1%           |
| 100%         | 0%            | 0%          | 0%          | 0%           |
| 83%          | 2%            | 4%          | 10%         | 1%           |
| 100%         | 0%            | 0%          | 0%          | 0%           |
| 100%         | 0%            | 0%          | 0%          | 0%           |
| 97%          | 1%            | 2%          | 0%          | 0%           |
| 070/         | 40/           | 30/         | 00/         | 001          |
| 97%          | 1%            | 2%          | 0%          | 0%           |
| 72%          | 14%           | 5%          | 4%          | 6%           |
| 0 to 90 Days | 91 - 365 Days | 1 - 2 Years | 2 - 3 Years | Over 3 Years |
| ,<br>72%     | 14%           | 5%          | 4%          | 6%           |

Restitution, Fines, and Fees: All Ages FY2020 Q1 (Jul - Sep)