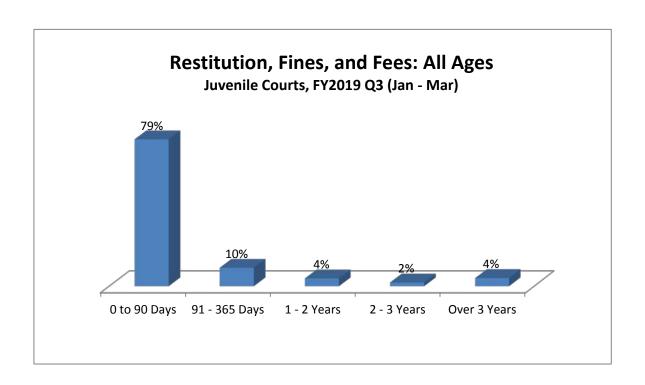

| 0 to 90 Days | 91 - 365 Days | 1 - 2 Years | 2 - 3 Years | Over 3 Years |
|--------------|---------------|-------------|-------------|--------------|
| 98%          | 1%            | 1%          | 0%          | 0%           |
| 98%          | 2%            | 0%          | 0%          | 0%           |
| 99%          | 0%            | 1%          | 0%          | 0%           |
| 95%          | 2%            | 0%          | 0%          | 2%           |
| 97%          | 1%            | 0%          | 0%          | 2%           |
| 93%          | 3%            | 0%          | 0%          | 3%           |
| 82%          | 11%           | 4%          | 1%          | 3%           |
| 78%          | 13%           | 5%          | 1%          | 3%           |
| 73%          | 7%            | 0%          | 8%          | 12%          |
| 88%          | 5%            | 2%          | 0%          | 5%           |
| 89%          | 7%            | 2%          | 1%          | 1%           |
| 62%          | 17%           | 8%          | 3%          | 9%           |
| 64%          | 13%           | 12%         | 4%          | 6%           |
| 62%          | 9%            | 26%         | 0%          | 2%           |
| 80%          | 6%            | 0%          | 0%          | 14%          |
|              |               |             |             |              |
| 53%          | 24%           | 7%          | 4%          | 12%          |
| 82%          | 6%            | 3%          | 3%          | 6%           |
| 62%          | 13%           | 7%          | 8%          | 10%          |
| 53%          | 40%           | 2%          | 0%          | 5%           |
| 70%          | 6%            | 6%          | 11%         | 8%           |
| 58%          | 12%           | 9%          | 8%          | 13%          |
| 77%          | 15%           | 6%          | 1%          | 1%           |
| 70%          | 30%           | 0%          | 0%          | 0%           |
| 71%          | 7%            | 19%         | 3%          | 0%           |
| 82%          | 16%           | 0%          | 0%          | 2%           |
| 88%          | 4%            | 2%          | 5%          | 1%           |
| 100%         | 0%            | 0%          | 0%          | 0%           |
| 100%         | 0%            | 0%          | 0%          | 0%           |
| 83%          | 6%            | 4%          | 7%          | 1%           |
| 100%         | 0%            | 0%          | 0%          | 0%           |
| 94%          | 3%            | 2%          | 0%          | 0%           |
| 100%         | 0%            | 0%          | 0%          | 0%           |
| 100%         | 0%            | 0%          | 0%          | 0%           |
| 91%          | 5%            | 4%          | 0%          | 0%           |
| 79%          | 10%           | 4%          | 2%          | 4%           |
| 0 to 90 Days | 91 - 365 Days | 1 - 2 Years | 2 - 3 Years | Over 3 Years |
| 79%          | 10%           | 4%          | 2%          | 4%           |

Restitution, Fines, and Fees: All Ages FY2019 Q3 (Jan - Mar)