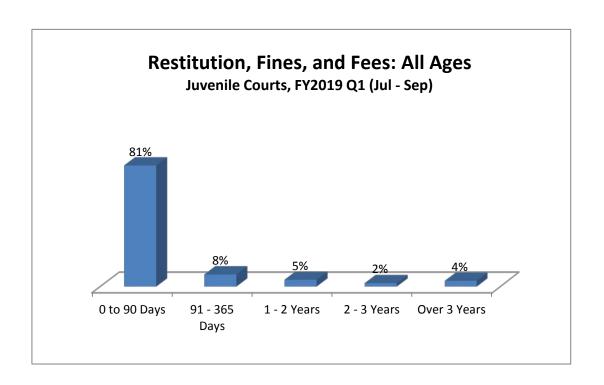

| 0 to 90 Days | 91 - 365 Days | 1 - 2 Years | 2 - 3 Years | Over 3 Years |
|--------------|---------------|-------------|-------------|--------------|
| 84%          | 13%           | 1%          | 0%          | 2%           |
| 82%          | 18%           | 0%          | 0%          | 0%           |
| 87%          | 5%            | 3%          | 0%          | 5%           |
| 94%          | 4%            | 0%          | 0%          | 2%           |
| 96%          | 1%            | 0%          | 0%          | 2%           |
| 91%          | 6%            | 0%          | 0%          | 3%           |
| 83%          | 10%           | 3%          | 1%          | 3%           |
| 77%          | 14%           | 4%          | 1%          | 3%           |
| 84%          | 0%            | 6%          | 8%          | 2%           |
| 83%          | 7%            | 3%          | 0%          | 6%           |
| 93%          | 4%            | 2%          | 1%          | 1%           |
| 69%          | 7%            | 11%         | 6%          | 7%           |
| 66%          | 7%            | 16%         | 5%          | 5%           |
| 43%          | 11%           | 44%         | 0%          | 2%           |
| 80%          | 6%            | 5%          | 0%          | 9%           |
| 68%          | 10%           | 5%          | 9%          | 9%           |
| 68%          | 6%            | 12%         | 7%          | 7%           |
| 82%          | 4%            | 4%          | 3%          | 6%           |
| 72%          | 8%            | 5%          | 7%          | 9%           |
| 87%          | 1%            | 8%          | 0%          | 4%           |
| 66%          | 9%            | 6%          | 10%         | 9%           |
| 72%          | 8%            | 5%          | 6%          | 9%           |
| 82%          | 12%           | 4%          | 1%          | 1%           |
| 63%          | 37%           | 0%          | 0%          | 0%           |
| 67%          | 12%           | 18%         | 3%          | 0%           |
| 90%          | 8%            | 0%          | 0%          | 2%           |
| 89%          | 3%            | 7%          | 0%          | 1%           |
| 100%         | 0%            | 0%          | 0%          | 0%           |
| 100%         | 0%            | 0%          | 0%          | 0%           |
| 84%          | 4%            | 11%         | 0%          | 1%           |
| 100%         | 0%            | 0%          | 0%          | 0%           |
| 97%          | 3%            | 0%          | 0%          | 0%           |
| 100%         | 0%            | 0%          | 0%          | 0%           |
| 100%         | 0%            | 0%          | 0%          | 0%           |
| 97%          | 3%            | 0%          | 0%          | 0%           |
| 81%          | 8%            | 5%          | 2%          | 4%           |
| 0 to 90 Days | 91 - 365 Days | 1 - 2 Years | 2 - 3 Years | Over 3 Years |
| ,<br>81%     | 8%            | 5%          | 2%          | 4%           |
| 2.5          |               |             |             |              |